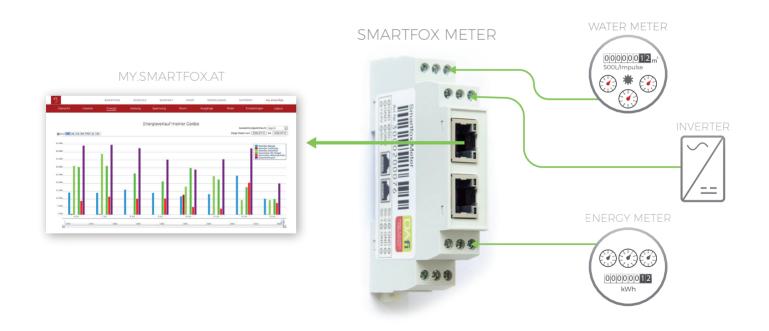

## 2 5x S0 Inputs

Data from 5 different meters can be measured and visualized.

#### The smartfox Meter makes sure your utility costs are in your control.

The smartfox Meter is the easiest way to completely monitor your home's energy and utility needs. With 5 S0 counters, it is possible to quickly and effortlessly measure hot water, heating, electricity and heating oil usage. It can be easily integrated into any existing system with or without smartfox. Thurs, this simple addition allows you to monitor and visualize your utility costs and demands. The smartfox Meter can also be installed to measure your photovoltaic system's energy production.

### Keep your utility costs under control with the smartfox Meter.

The smartfox Meter only requires a small amount of space in your meter cabinet and can be mounted anywhere. During development we focused on keeping the connection to my.smartfox.at as simple and easy as possible so that you can always know what exactly is going on in your home!