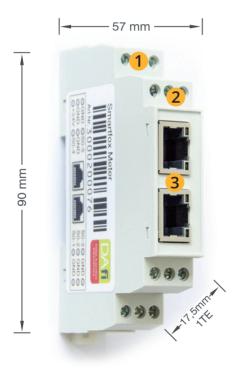

## 1 24V Power Supply

The power supply is also available directly via smartfox REG.

## 2 5x S0 Inputs

Data from 5 different meters can be measured and visualized.

#### 3 Ethernet Switch

No additional switch must be installed on your smartfox or smartfox Meter.

# Technical Specifications

|                             | smartfox Meter                                |
|-----------------------------|-----------------------------------------------|
| Dimensions [BxHxT]          | 90mm x 57mm x 17,5mm                          |
| Weight                      | 6g                                            |
| S0 Meter Inputs             | 5                                             |
| Power Supply                | 24V DC                                        |
| Self-Consumption            | 1W                                            |
| Interface                   | 2 Port Ethernet Switch 10MBit                 |
| Protection Class            | IP54                                          |
| Operating Temperature Range | -25°C bis +40°C                               |
| Installation                | DIN rail mounted for counter distributor 1 TE |