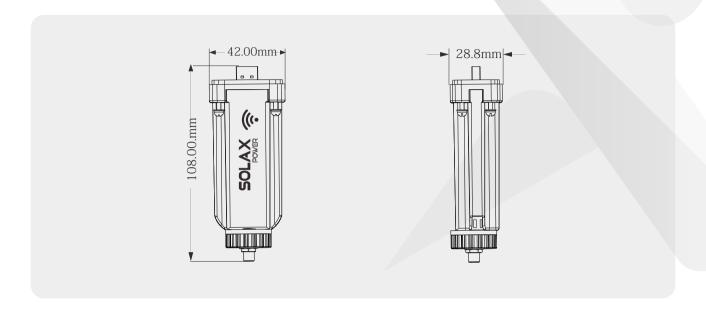

Global: +86 571-56260008 AU: +61 1300 476529 DE: +49 (0) 6142-4091664 NL:+31 (0) 852 737932 UK: +44 2476 586998

| Product Name          | Pocket Wifi Plus |
|-----------------------|------------------|
| Supply Voltage        | +3.3V            |
| Frequency             | 2.400~2.472GHz   |
| Antenna Gain          | 3dB              |
| Interface             | UART/USART       |
| Data upload intervals | 5mins            |
| Degree of protection  | IP 65            |
| Demission             | 108*42*28.8mm    |
| Weight                | 34g              |