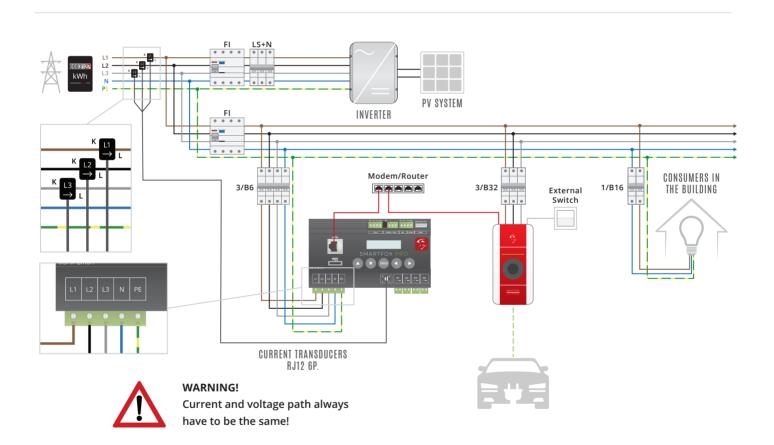

## WIRING DIAGRAM SMARTFOX CAR CHARGER



## Optimize your solar energy consumption while also charging your electric car!

The SMARTFOX Car Charger gives you the best of both worlds - quick and reliable charging when you need it, but also the ability to charge your electric car with excess solar energy. Therefore, you can optimize your solar energy consumption, while also making sure your electric car is always ready to drive. SMARTFOX, an intelligent energy consumption regulator, continuously measures the exact amount of excess energy your photovoltaic system is producing and then redirects it to the SMARTFOX Car Charger.